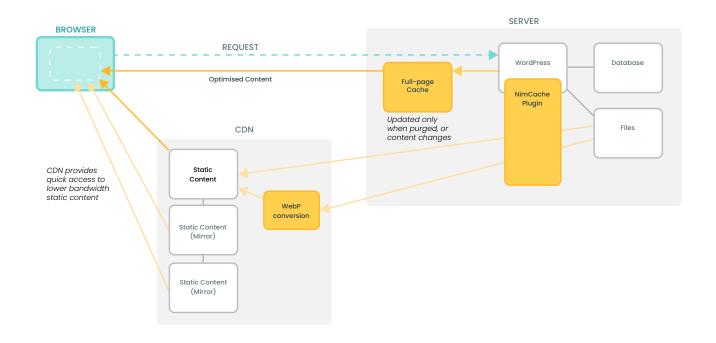

## How does it work?

NimCache Ultra dramatically improves website speeds by up to 26% – with a typical webpage loading in under one second. It combines advanced caching technology with a Content Delivery Network (CDN) to effortlessly revolutionise website performance.

By leveraging our CDN, it offloads static content such as images, ensuring fast and reliable access globally. It also serves cached pages directly, reducing server load and improving page load times.

Brace yourself for faster, more responsive websites.

## Content delivery network (CDN).

Deliver lightning-fast images to users worldwide, with our global server network. Reduce latency, enhance website performance, and improve user experience through localised image caching and distribution.

## Turbo-charged caching.

Store both static and dynamic content and pages, reducing server load and delivering them to users at turbo-charged speeds. With local content storage, retrieval and delivery is lightning quick. Scale effortlessly as cached content can be delivered to multiple users simultaneously, without repetitive processing.

### WebP image transformation.

Experience the beauty of WebP images: smaller file sizes, without compromising quality. With advanced compression techniques, WebP achieves significantly smaller sizes than JPEG and PNG formats. Enjoy faster-loading websites while preserving image integrity.